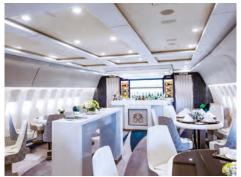

# Incomparable VIP travel experience

The luxuriously designed aircraft is larger and newer than any global private jet tour travel option, appointed with features rarely found in even the most luxurious private jets. With Crystal Exclusive Class seats, for 88 discerning guests, this luxury jet is designed for maximum personal space and ergonomic comfort, and converts to 180-degree lie-flat beds. The expansive social lounge with stand-up bar and dedicated table seating fosters friendly camaraderie among luxury travelers. Cuisine will be prepared by a dedicated in flight Executive Chef, in two state-of-the-art galleys and paired with an elegant premium wine list from the Crystal SkyeCellar.