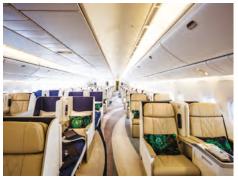

# Incomparable VIP travel experience

The luxuriously designed aircraft is larger and newer than any global private jet tour travel option, appointed with features rarely found in even the most luxurious private jets. With Crystal Exclusive Class seats, for 88 discerning guests, this luxury jet is designed for maximum personal space and ergonomic comfort, and converts to 180-degree lie-flat beds. The expansive social lounge with stand-up bar and dedicated table seating fosters friendly camaraderie among luxury travelers. Cuisine will be prepared by a dedicated in flight Executive Chef, in two state-of-the-art galleys and paired with an elegant premium wine list from the Crystal SkyeCellar.

# Capacity

Seats : 88 first class seats

Crew : 12 Sky Butlers, 3-4 Pilots,

1 Technical Engineer,
1 Executive Chef,
1 Ons Manager

Baggage : Approx. 300 standard

suitcases