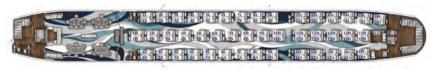

# Capacity

Seats : 88 first class seats

Crew : 12 Sky Butlers, 3-4 Pilots,

1 Technical Engineer,
1 Executive Chef,
1 Ons Manager

Baggage : Approx. 300 standard

suitcases

# **Cabin Dimensions**

**⇒** Length : 49.10m

→ Width : 5.86m

1 Height : 2.20m