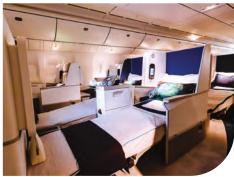

# Incomparable VIP travel experience

The luxuriously designed aircraft is larger and newer than any global private jet tour travel option, appointed with features rarely found in even the most luxurious private jets. With Crystal Exclusive Class seats, for 88 discerning guests, this luxury jet is designed for maximum personal space and ergonomic comfort, and converts to 180-degree lie-flat beds. The expansive social lounge with stand-up bar and dedicated table seating fosters friendly camaraderie among luxury travelers. Cuisine will be prepared by a dedicated in flight Executive Chef, in two state-of-the-art galleys and paired with an elegant premium wine list from the Crystal SkyeCellar.