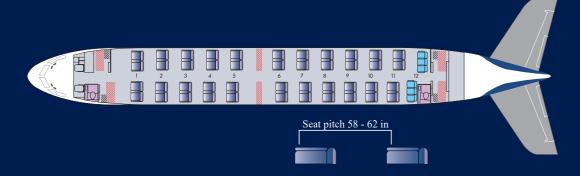

### → 56 Business seats

#### A personalised aircraft

We have already operated several luxury air cruises for different clients: tour of Africa, tour of South America, tour

- Full business cabin configuration:
- From 44 to 56 passengers
- Dedicated seats for tour leaders in the aft of the cabin
- ETOPS 180
- Maximum Range: 8 hours or 6,500 km