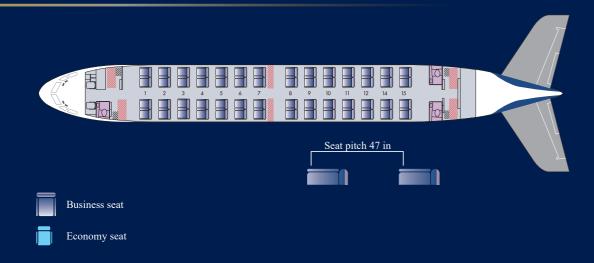

## → 44 Business seats + 6 Economy seats

The cabin crew wear uniforms designed by Guy Laroche.

- Customized Fresh flowers arrangements
- Moveable cabin divider
- Customized Livery
- IFE system
- Seat recline angle: 41°
- Seat Pitch: 47"
- Headrest covers