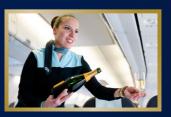

After the welcome aperitif and oshibori service, a hot or cold gourmet meal, depending on the schedule and the flight duration, a hot or cold gourmet meal is served in porcelain dishes. It is accompanied by a drink service.

The wines offered on board come mainly from our vineyards and the selection of French flavoured culinary products and meals contribute to the well being of the passengers and transform their journey into a relaxed and gourmet experience.