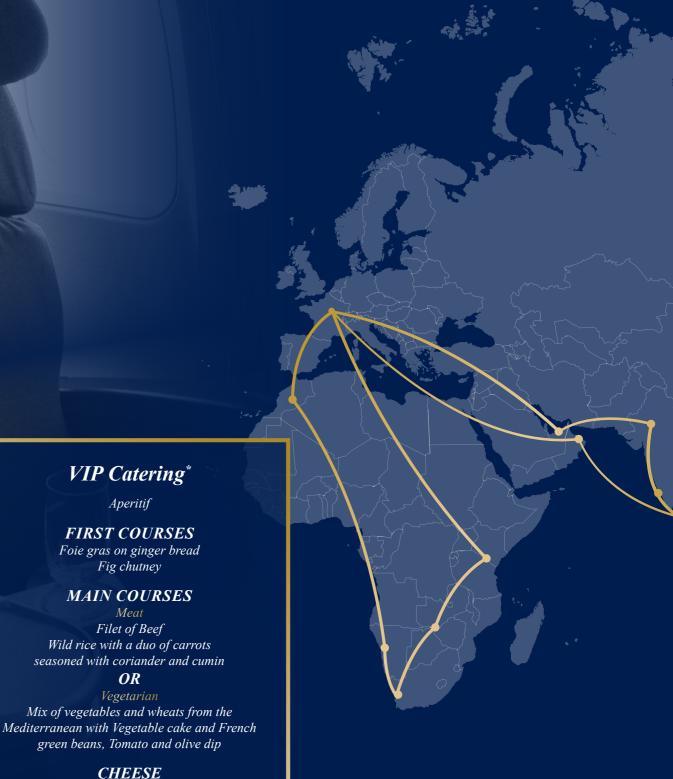

#### A personalised aircraft

We have already operated several luxury air cruises for different clients: tour of Africa, tour of South America, tour

- Full business cabin configuration:
- From 44 to 56 passengers
- Dedicated seats for tour leaders in the aft of the cabin
- ETOPS 180
- Maximum Range: 8 hours or 6,500 km

#### After your flight

A complete debriefing is organized with your ASL representative.

Do not hesitate to get in touch with your usual reseller for any further information.

Your Commercial teas

green beans, Tomato and olive dip

#### **DESERTS**

Royal Chocolate Dome