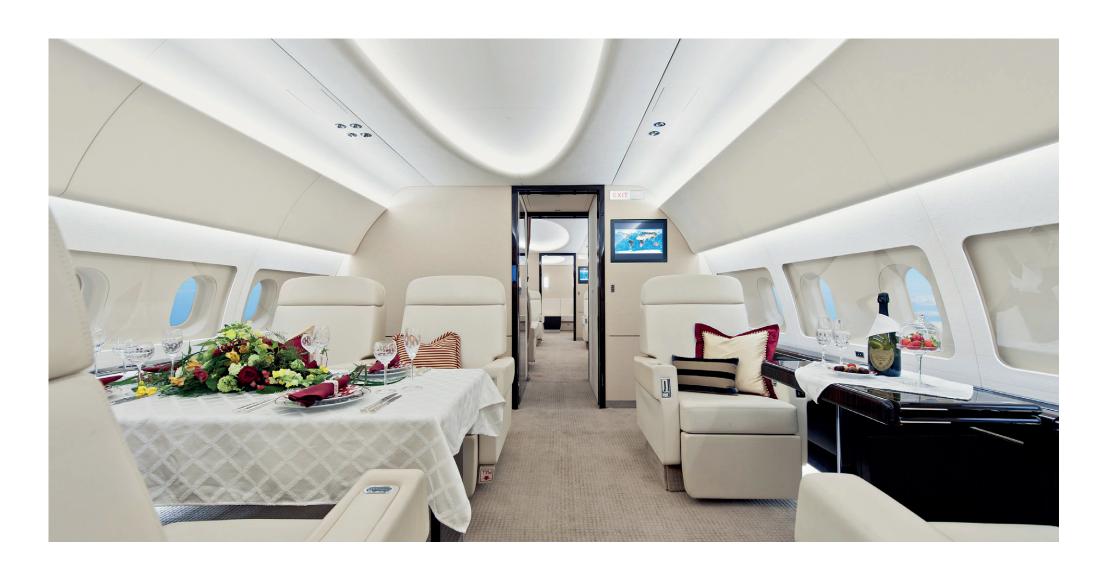

The luxury styling of each of the four cabin zones provides the perfect light and airy spaces to work whilst on board, or, simply kick-back and relax while you experience the exquisite and renowned cabin service and inflight catering. Either way, you're sure to arrive at your destination refreshed, and good to go.

A low cabin noise level, reduced cabin altitude and an air humidification system will all help you feel safe and at home during your flight. The in-flight entertainment system and high-speed Wi-Fi for smooth video streaming and video calls means that you can stay connected and entertained during the flight.

**Entertainment:** Five cabin screens including one large TV in the master bedroom, individual plug-ins and additional audio and video inputs, airshow and external cameras.

Extra feature: Air humidification system