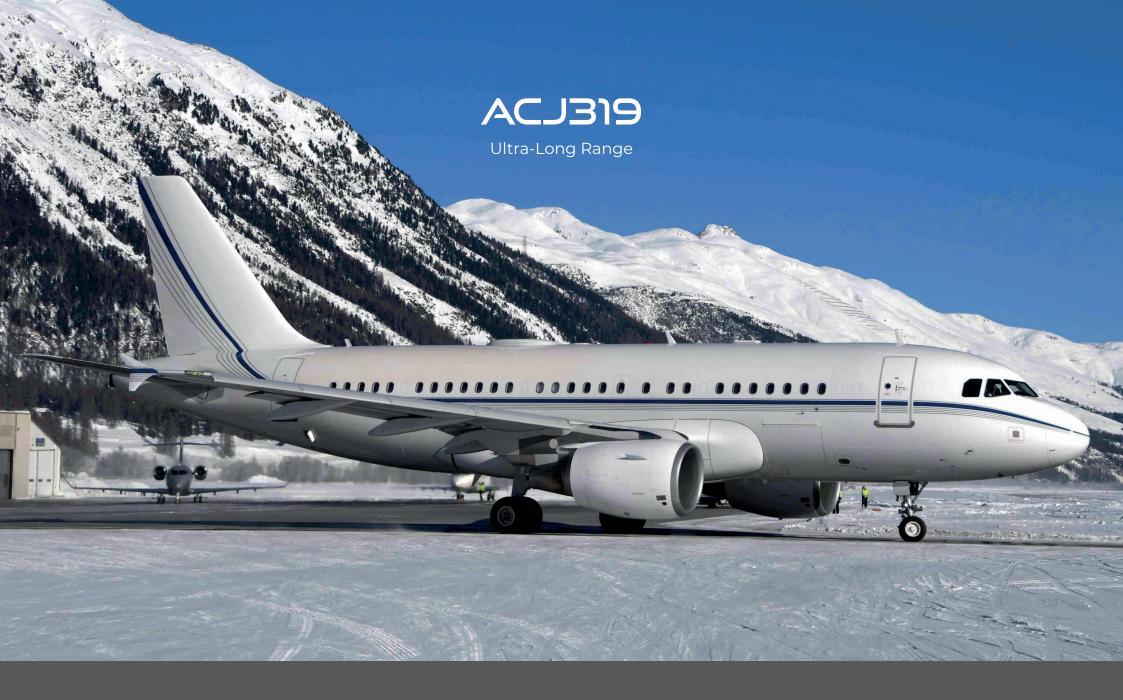

#### FLY FURTHER IN COMFORT & STYLE

The ACJ319 gives you the ultimate in performance, comfort and safety.

This aircraft offers unique levels of comfort, space and range for its class, making it an unrivalled and unforgettable flight experience. With up to 12.5 hours endurance capability, this aircraft is a great choice for ultra-long-range flights.

#### AIRCRAFT SPECIFICATIONS

Year of manufacture: 2007 / re-delivery 2008

**Range:** 5'400nm / 10'000km / up to 12:30 hours non-stop

Standard crew: 2 pilots and 2 cabin attendants

**Passengers:** 19 VVIP passengers