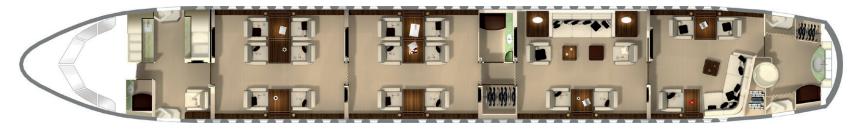

The design layout offers a fully private master bedroom in the rear with a corner divan that converts into a large double bed, en suite bathroom with walk-in shower as well as a large TV. Plus, the forward lounge can also be set up as second full-scale bedroom with a large double bed for another great night's sleep. On night flights the whole interior may be reconfigured with full lie-flat beds for up to 18 passengers ensuring full relaxation for everyone.

Day Configuration

Night Configuration

Forward Executive Seating

Mid Executive Seating

Mid Lounge & secondary double bedroom

Private Master Bedroom & Rear Divan

**Night configuration:** 18 sleeping positions including one master bedroom with large double bed and walk-in shower plus a second bedroom with large double bed upon request.

Washrooms: 3

Internet: Gogo 2Ku high-speed Wi-Fi with up to 70 Mbit/sec