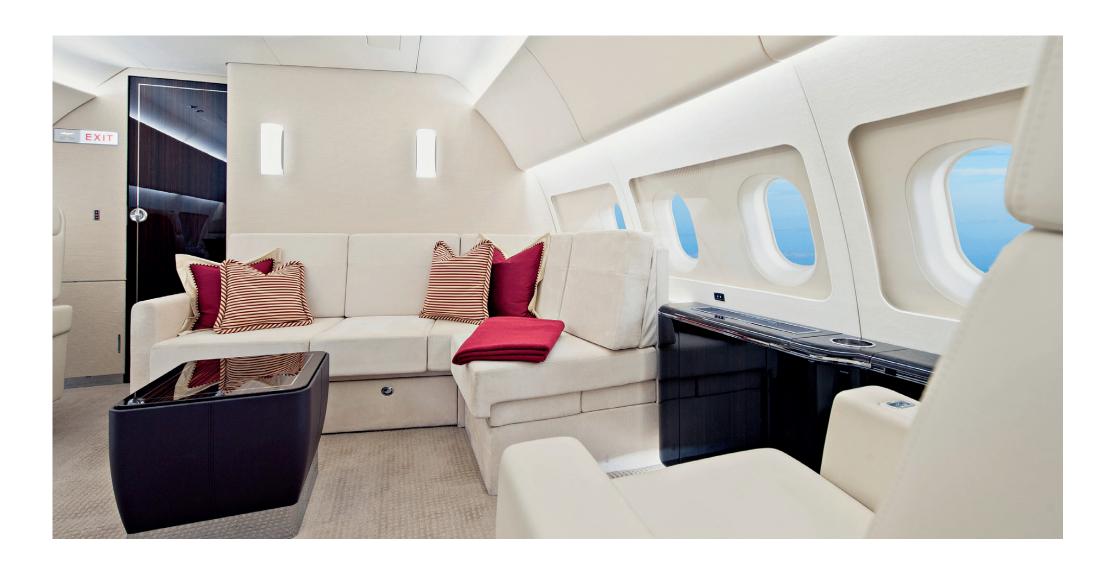

The design layout offers a fully private master bedroom in the rear with a corner divan that converts into a large double bed, en suite bathroom with walk-in shower as well as a large TV. Plus, the forward lounge can also be set up as second full-scale bedroom with a large double bed for another great night's sleep. On night flights the whole interior may be reconfigured with full lie-flat beds for up to 18 passengers ensuring full relaxation for everyone.

Day Configuration

Night Configuration

Forward Executive Seating

Mid Executive Seating

Mid Lounge & secondary double bedroom

Private Master Bedroom & Rear Divan