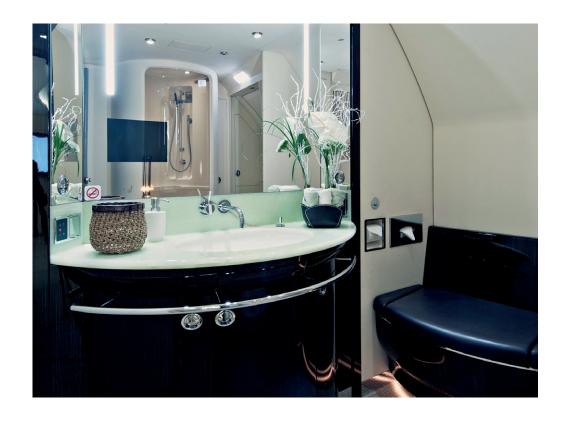

The design layout offers a fully private master bedroom in the rear with a corner divan that converts into a large double bed, en suite bathroom with walk-in shower as well as a large TV. Plus, the forward lounge can also be set up as second full-scale bedroom with a large double bed for another great night's sleep. On night flights the whole interior may be reconfigured with full lie-flat beds for up to 18 passengers ensuring full relaxation for everyone.

**Night configuration:** 18 sleeping positions including one master bedroom with large double bed and walk-in shower plus a second bedroom with large double bed upon request.

Washrooms: 3

Internet: Gogo 2Ku high-speed Wi-Fi with up to 70 Mbit/sec