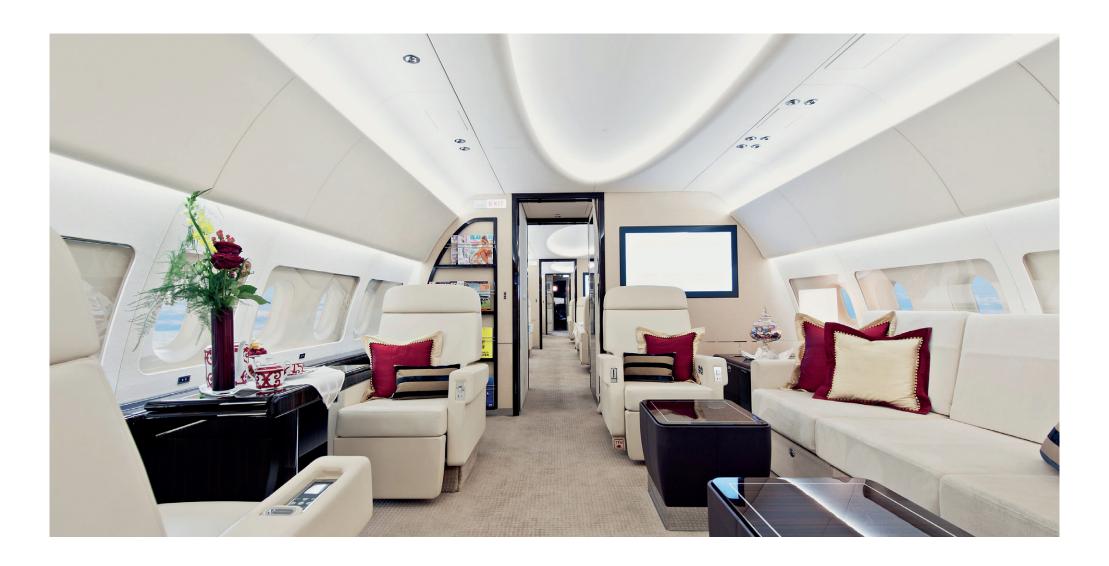

The luxury styling of each of the four cabin zones provides the perfect light and airy spaces to work whilst on board, or, simply kick-back and relax while you experience the exquisite and renowned cabin service and inflight catering. Either way, you're sure to arrive at your destination refreshed, and good to go.

Day Configuration

Night Configuration

Forward Executive Seating

Mid Executive Seating

Mid Lounge & secondary double bedroom

Private Master Bedroom & Rear Divan