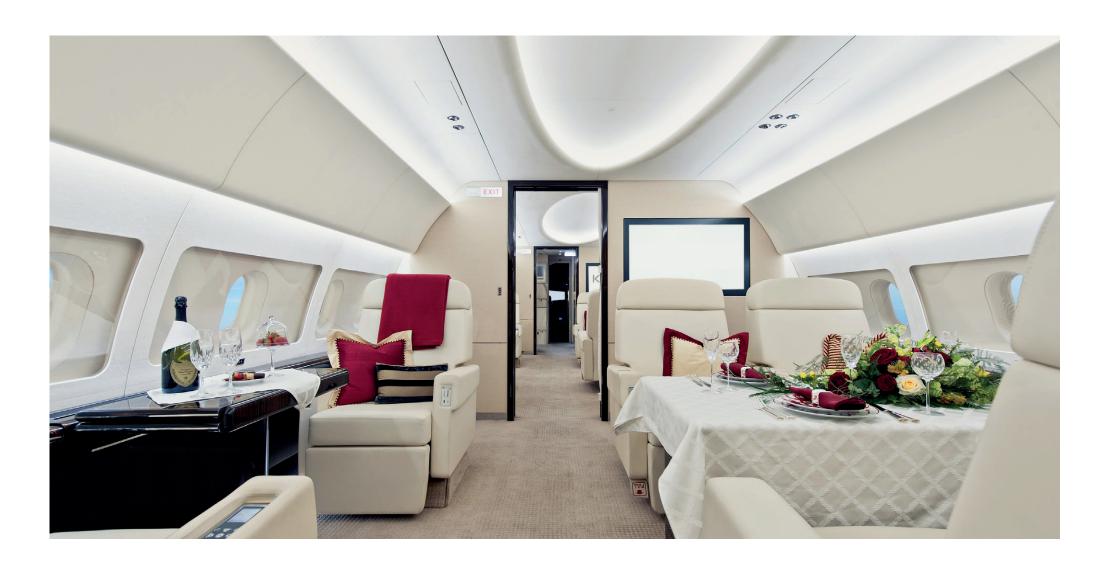

The luxury styling of each of the four cabin zones provides the perfect light and airy spaces to work whilst on board, or, simply kick-back and relax while you experience the exquisite and renowned cabin service and inflight catering. Either way, you're sure to arrive at your destination refreshed, and good to go.

Day Configuration

Night Configuration

Forward Executive Seating

Mid Executive Seating

Mid Lounge & secondary double bedroom

Private Master Bedroom & Rear Divan