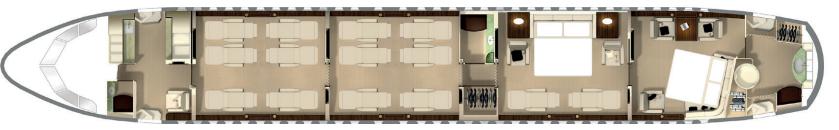

The design layout offers a fully private master bedroom in the rear with a corner divan that converts into a large double bed, en suite bathroom with walk-in shower as well as a large TV. Plus, the forward lounge can also be set up as second full-scale bedroom with a large double bed for another great night's sleep. On night flights the whole interior may be reconfigured with full lie-flat beds for up to 18 passengers ensuring full relaxation for everyone.

Day Configuration

Night Configuration

Forward Executive Seating

Mid Executive Seating

Mid Lounge & secondary double bedroom

Private Master Bedroom & Rear Divan

**Night configuration:** 18 sleeping positions including one master bedroom with large double bed and walk-in shower plus a second bedroom with large double bed upon request.

Washrooms: 3

Internet: Gogo 2Ku high-speed Wi-Fi with up to 70 Mbit/sec